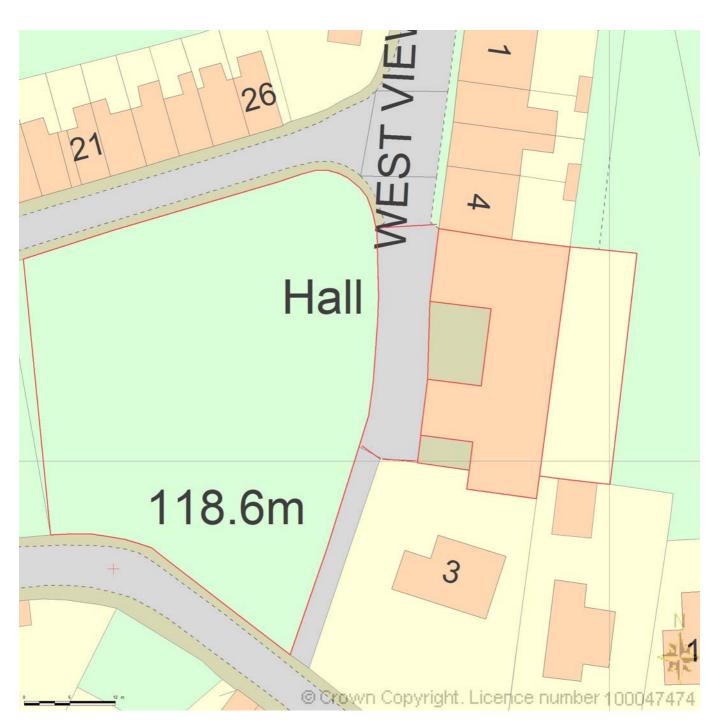

| Continued from previous page            |                                                                                                                           |                                                                                   |  |
|-----------------------------------------|---------------------------------------------------------------------------------------------------------------------------|-----------------------------------------------------------------------------------|--|
| * Your position in the business         | Committee Member                                                                                                          |                                                                                   |  |
| Home country                            | United Kingdom                                                                                                            | The country where the headquarters of your business is located.                   |  |
| <b>Business Address</b>                 |                                                                                                                           | If you have one, this should be your official                                     |  |
| * Building number or name               | Heapey and Wheelton Village Hall                                                                                          | address - that is an address required of you by law for receiving communications. |  |
| * Street                                | West View                                                                                                                 |                                                                                   |  |
| District                                | Wheelton                                                                                                                  |                                                                                   |  |
| * City or town                          | Chorley                                                                                                                   |                                                                                   |  |
| County or administrative area           |                                                                                                                           |                                                                                   |  |
| * Postcode                              | PR6 8HJ                                                                                                                   |                                                                                   |  |
| * Country                               | United Kingdom                                                                                                            |                                                                                   |  |
|                                         |                                                                                                                           |                                                                                   |  |
| Section 2 of 19                         |                                                                                                                           |                                                                                   |  |
| PREMISES DETAILS                        |                                                                                                                           |                                                                                   |  |
|                                         | ply for a premises licence under section 17 of the premises) and I/we are making this application the Licensing Act 2003. |                                                                                   |  |
| <b>Premises Address</b>                 |                                                                                                                           |                                                                                   |  |
| Are you able to provide a posta         | al address, OS map reference or description of t                                                                          | he premises?                                                                      |  |
| <ul><li>Address</li><li>OS ma</li></ul> | o reference O Description                                                                                                 |                                                                                   |  |
| Postal Address Of Premises              |                                                                                                                           |                                                                                   |  |
| Building number or name                 | Heapey and Wheelton Village Hall                                                                                          |                                                                                   |  |
| Street                                  | West View                                                                                                                 |                                                                                   |  |
| District                                | Wheelton                                                                                                                  |                                                                                   |  |
| City or town                            | Chorley                                                                                                                   |                                                                                   |  |
| County or administrative area           |                                                                                                                           |                                                                                   |  |
| Postcode                                | PR6 8HJ                                                                                                                   |                                                                                   |  |
| Country                                 | United Kingdom                                                                                                            |                                                                                   |  |
| Further Details                         |                                                                                                                           |                                                                                   |  |
| Telephone number                        |                                                                                                                           |                                                                                   |  |
| <del>-</del>                            |                                                                                                                           |                                                                                   |  |