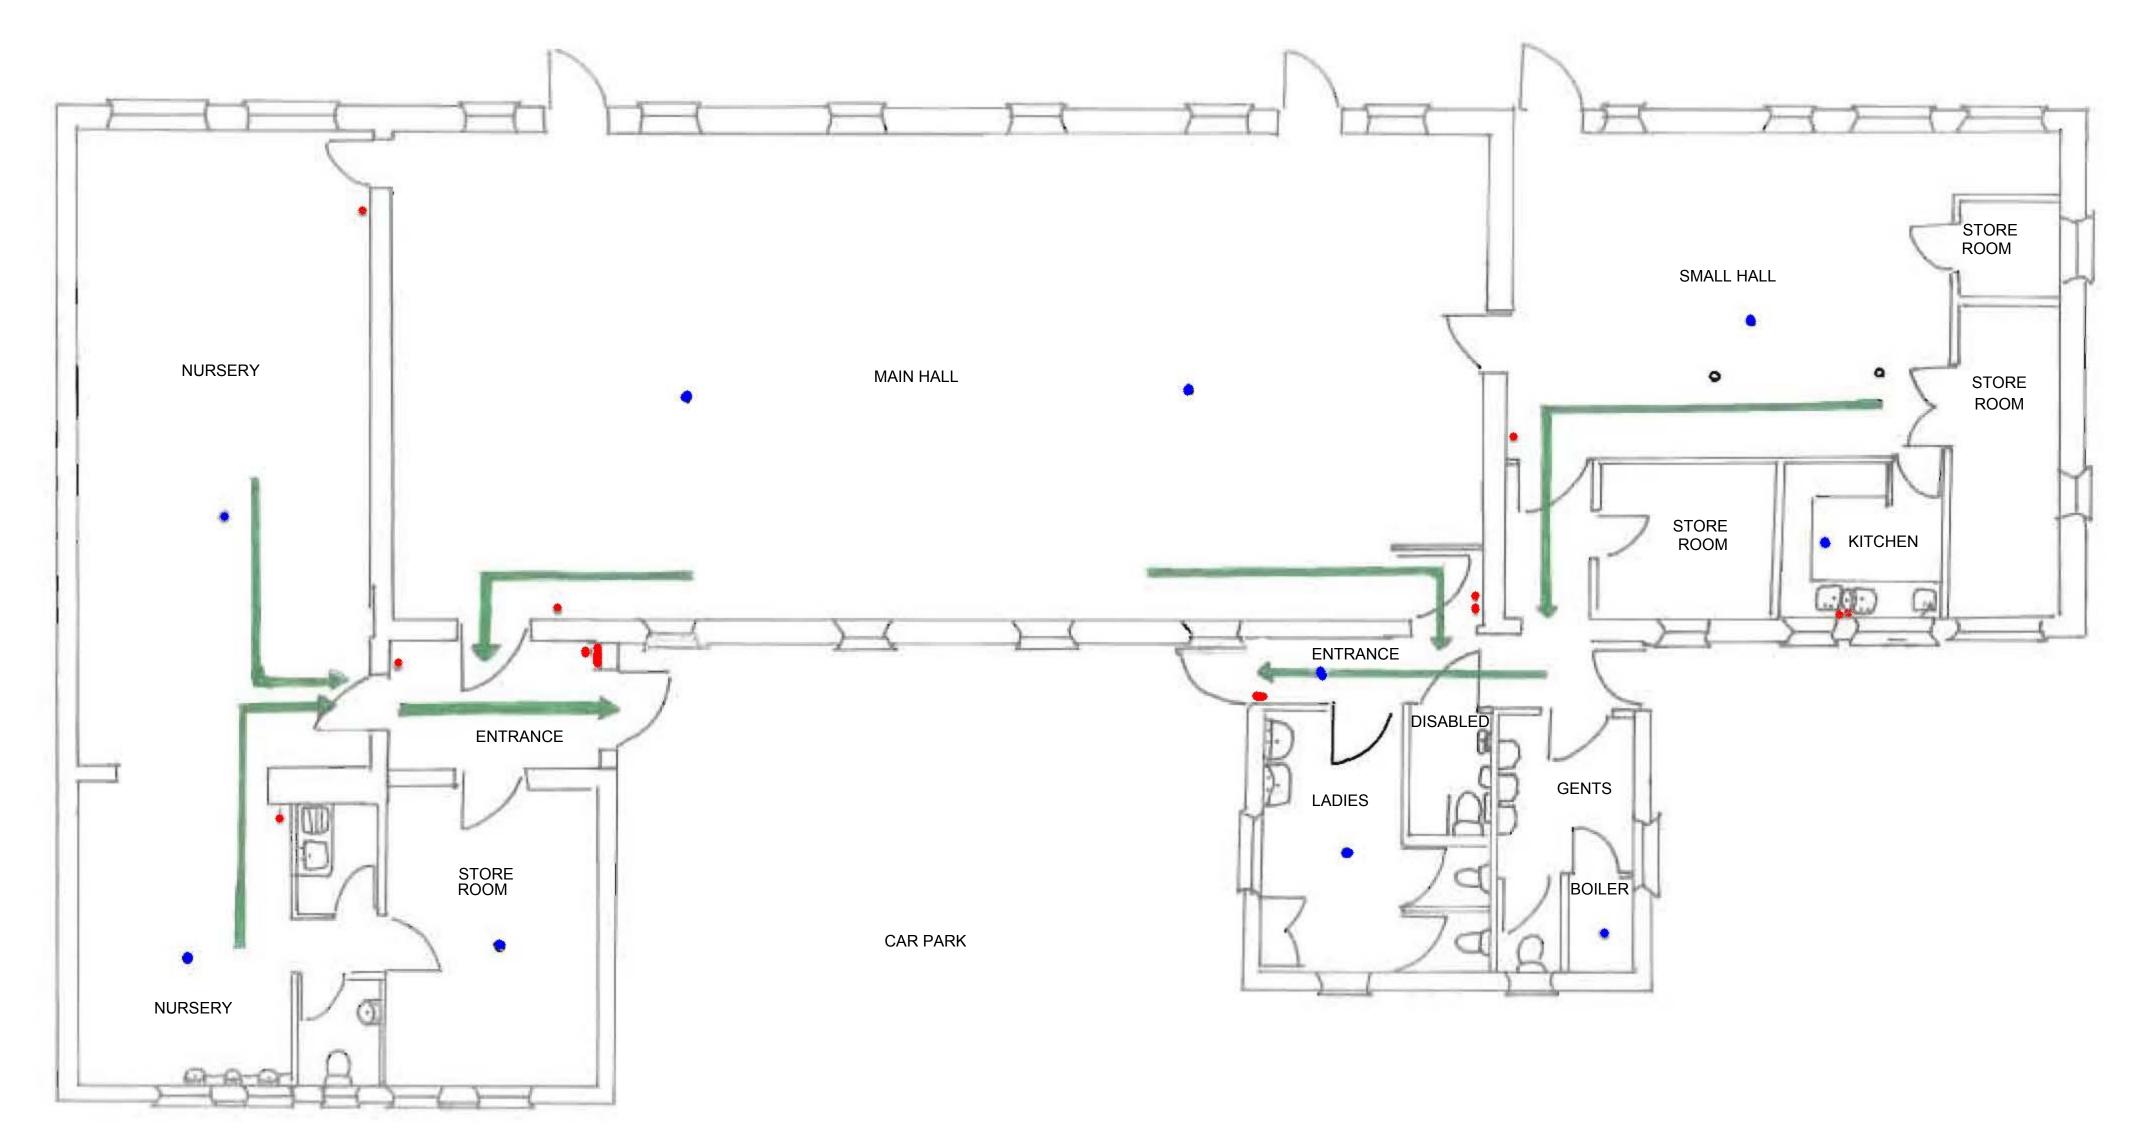

| Continued from previous page            |                                                                                                                           |                                                                                   |  |
|-----------------------------------------|---------------------------------------------------------------------------------------------------------------------------|-----------------------------------------------------------------------------------|--|
| * Your position in the business         | Committee Member                                                                                                          |                                                                                   |  |
| Home country                            | United Kingdom                                                                                                            | The country where the headquarters of your business is located.                   |  |
| <b>Business Address</b>                 |                                                                                                                           | If you have one, this should be your official                                     |  |
| * Building number or name               | Heapey and Wheelton Village Hall                                                                                          | address - that is an address required of you by law for receiving communications. |  |
| * Street                                | West View                                                                                                                 |                                                                                   |  |
| District                                | Wheelton                                                                                                                  |                                                                                   |  |
| * City or town                          | Chorley                                                                                                                   |                                                                                   |  |
| County or administrative area           |                                                                                                                           |                                                                                   |  |
| * Postcode                              | PR6 8HJ                                                                                                                   |                                                                                   |  |
| * Country                               | United Kingdom                                                                                                            |                                                                                   |  |
|                                         |                                                                                                                           |                                                                                   |  |
| Section 2 of 19                         |                                                                                                                           |                                                                                   |  |
| PREMISES DETAILS                        |                                                                                                                           |                                                                                   |  |
|                                         | ply for a premises licence under section 17 of the premises) and I/we are making this application the Licensing Act 2003. |                                                                                   |  |
| <b>Premises Address</b>                 |                                                                                                                           |                                                                                   |  |
| Are you able to provide a posta         | al address, OS map reference or description of t                                                                          | he premises?                                                                      |  |
| <ul><li>Address</li><li>OS ma</li></ul> | o reference O Description                                                                                                 |                                                                                   |  |
| Postal Address Of Premises              |                                                                                                                           |                                                                                   |  |
| Building number or name                 | Heapey and Wheelton Village Hall                                                                                          |                                                                                   |  |
| Street                                  | West View                                                                                                                 |                                                                                   |  |
| District                                | Wheelton                                                                                                                  |                                                                                   |  |
| City or town                            | Chorley                                                                                                                   |                                                                                   |  |
| County or administrative area           |                                                                                                                           |                                                                                   |  |
| Postcode                                | PR6 8HJ                                                                                                                   |                                                                                   |  |
| Country                                 | United Kingdom                                                                                                            |                                                                                   |  |
| Further Details                         |                                                                                                                           |                                                                                   |  |
| Telephone number                        |                                                                                                                           |                                                                                   |  |
| <del>-</del>                            |                                                                                                                           |                                                                                   |  |